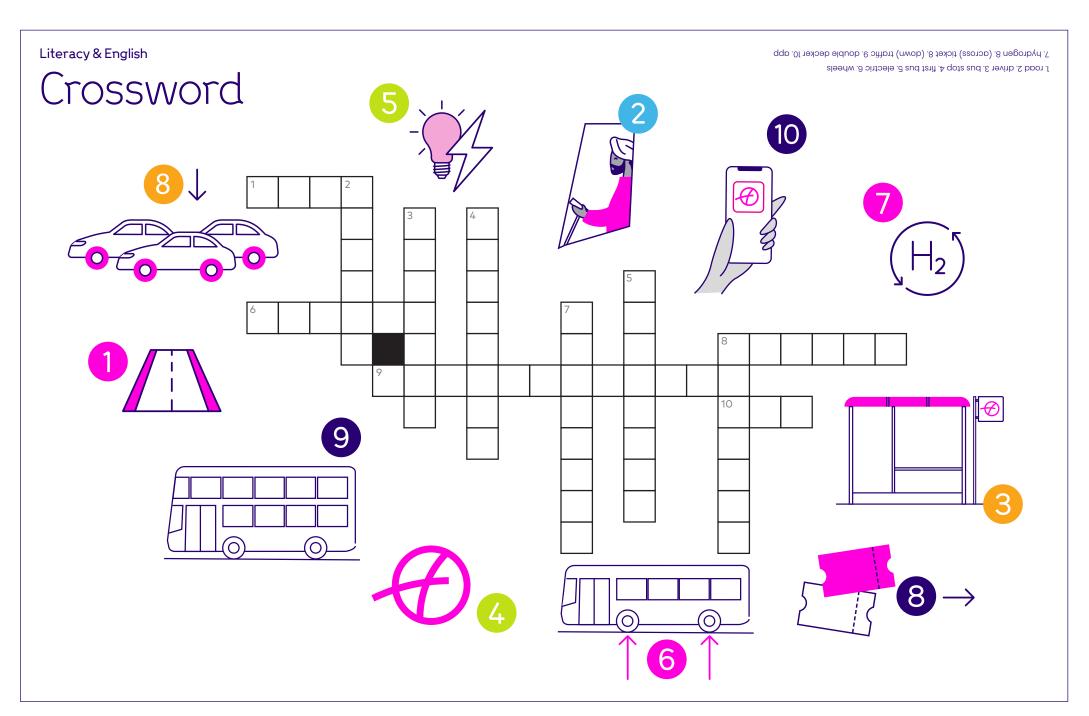

Activity Pack

Boredom Buster Spot the Difference Can you spot six differences between these two images?

Literacy & English

7. First Bus 2. journey 3. moving 4. transport 5. public 6. everyday 7. reliable 8. clean 9. safe 10. trienally