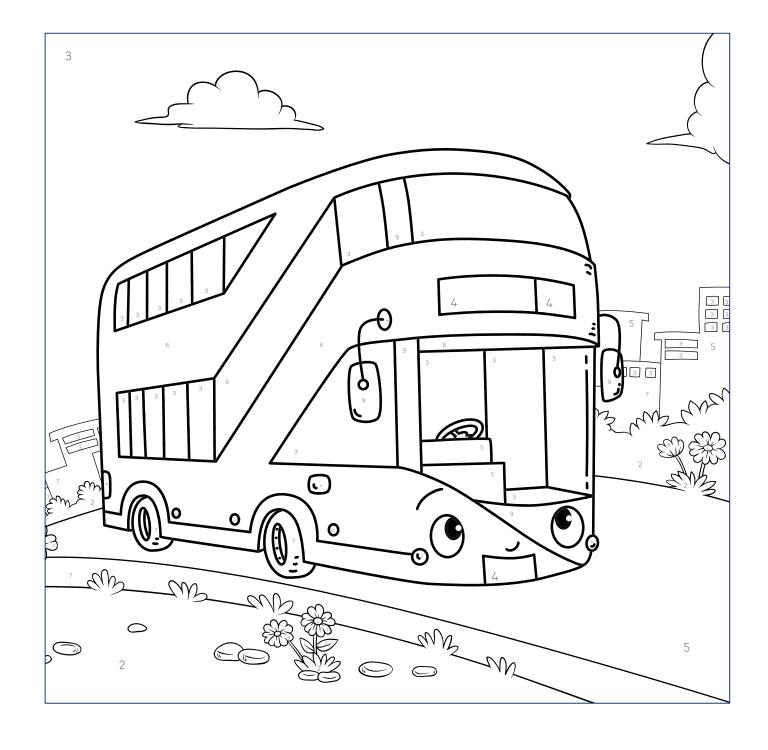

# Colour in the Bus

Colour in the bus by finding the right answer to the equations below.

8-7=

11-9=

6-3=

3+1=

10-5=

3+3=

2+5=

13-5=

6+3=