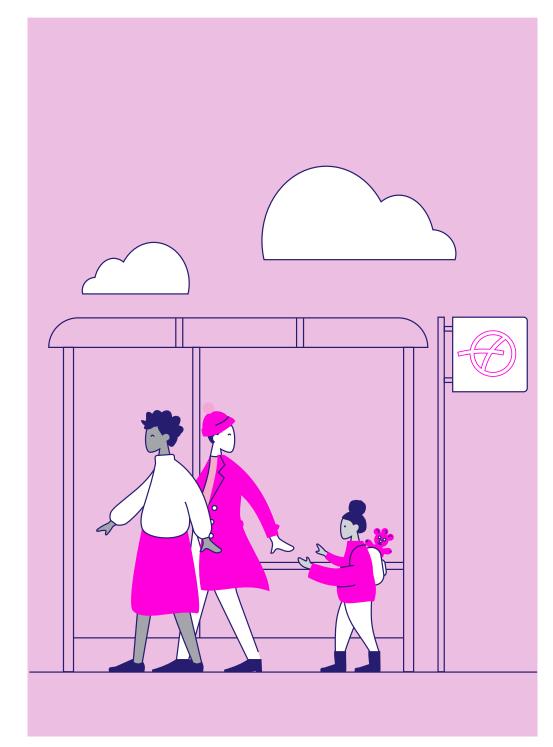

Activity Pack

Boredom Buster Spot the Difference Can you spot six differences between these two images?

Literacy & English

7. First Bus 2. journey 3. moving 4. transport 5. public 6. everyday 7. reliable 8. clean 9. safe 10. trienally