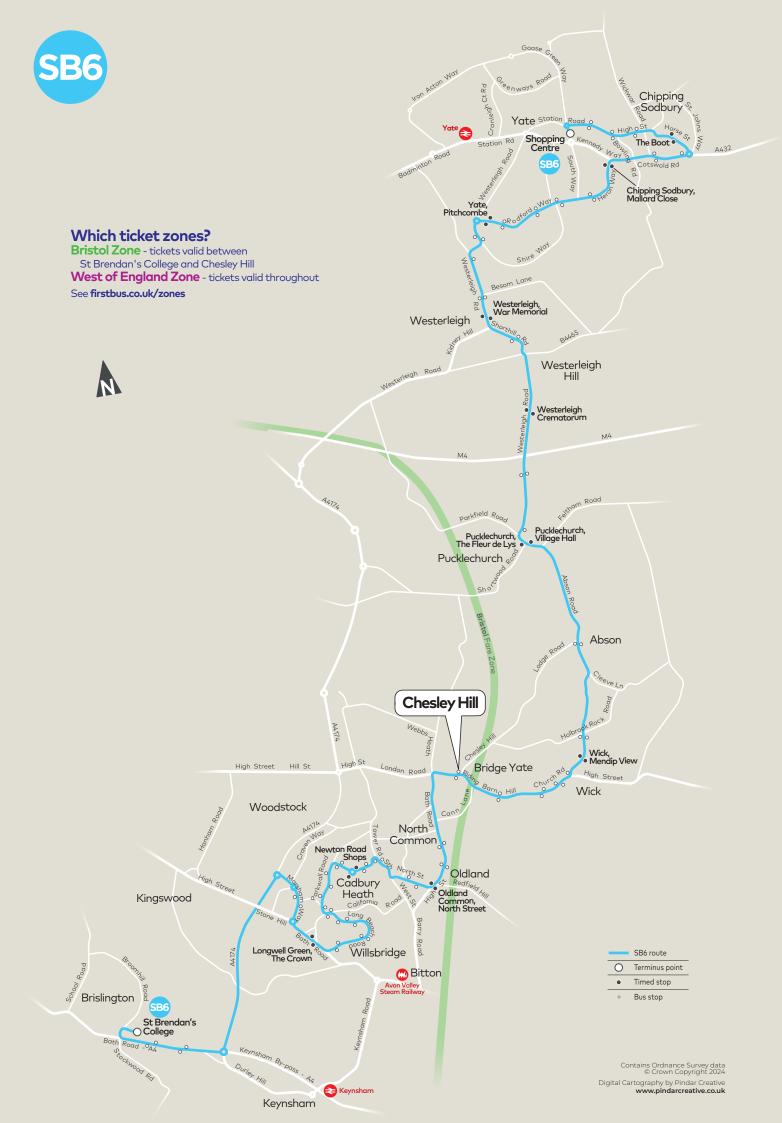

| College Days onl                 | У    |
|----------------------------------|------|
| Service Number                   | SB6  |
| Yate, Shopping Centre (D)        | 0715 |
| Chipping Sodbury, The Boot       | 0721 |
| Chipping Sodbury, Mallard Close  | 0724 |
| Yate, Pitchcombe                 | 0729 |
| Westerleigh, War Memorial        | 0733 |
| Westerleigh Crematorium          | 0738 |
| Pucklechurch Village Hall        | 0742 |
| Wick, Mendip View                | 0755 |
| Oldland Common, North Street     | 0802 |
| Cadbury Heath, Newton Road Shops | 0807 |
| Longwell Green, The Crown        | 0813 |
| St Brendan's College Grounds     | 0825 |

## St Brendan's College - Yate

| College Days on                 | ly and the second secon |
|---------------------------------|--------------------------------------------------------------------------------------------------------------------------------------------------------------------------------------------------------------------------------------------------------------------------------------------------------------------------------------------------------------------------------------------------------------------------------------------------------------------------------------------------------------------------------------------------------------------------------------------------------------------------------------------------------------------------------------------------------------------------------------------------------------------------------------------------------------------------------------------------------------------------------------------------------------------------------------------------------------------------------------------------------------------------------------------------------------------------------------------------------------------------------------------------------------------------------------------------------------------------------------------------------------------------------------------------------------------------------------------------------------------------------------------------------------------------------------------------------------------------------------------------------------------------------------------------------------------------------------------------------------------------------------------------------------------------------------------------------------------------------------------------------------------------------------------------------------------------------------------------------------------------------------------------------------------------------------------------------------------------------------------------------------------------------------------------------------------------------------------------------------------------------|
| Service Number                  | SB6                                                                                                                                                                                                                                                                                                                                                                                                                                                                                                                                                                                                                                                                                                                                                                                                                                                                                                                                                                                                                                                                                                                                                                                                                                                                                                                                                                                                                                                                                                                                                                                                                                                                                                                                                                                                                                                                                                                                                                                                                                                                                                                            |
| St Brendan's College Grounds    | 1610                                                                                                                                                                                                                                                                                                                                                                                                                                                                                                                                                                                                                                                                                                                                                                                                                                                                                                                                                                                                                                                                                                                                                                                                                                                                                                                                                                                                                                                                                                                                                                                                                                                                                                                                                                                                                                                                                                                                                                                                                                                                                                                           |
| Longwell Green, The Crown       | 1620                                                                                                                                                                                                                                                                                                                                                                                                                                                                                                                                                                                                                                                                                                                                                                                                                                                                                                                                                                                                                                                                                                                                                                                                                                                                                                                                                                                                                                                                                                                                                                                                                                                                                                                                                                                                                                                                                                                                                                                                                                                                                                                           |
| Cadbury Heath, Park Crescent    | 1626                                                                                                                                                                                                                                                                                                                                                                                                                                                                                                                                                                                                                                                                                                                                                                                                                                                                                                                                                                                                                                                                                                                                                                                                                                                                                                                                                                                                                                                                                                                                                                                                                                                                                                                                                                                                                                                                                                                                                                                                                                                                                                                           |
| Oldland Common, North Street    | 1631                                                                                                                                                                                                                                                                                                                                                                                                                                                                                                                                                                                                                                                                                                                                                                                                                                                                                                                                                                                                                                                                                                                                                                                                                                                                                                                                                                                                                                                                                                                                                                                                                                                                                                                                                                                                                                                                                                                                                                                                                                                                                                                           |
| Wick, Mendip View               | 1637                                                                                                                                                                                                                                                                                                                                                                                                                                                                                                                                                                                                                                                                                                                                                                                                                                                                                                                                                                                                                                                                                                                                                                                                                                                                                                                                                                                                                                                                                                                                                                                                                                                                                                                                                                                                                                                                                                                                                                                                                                                                                                                           |
| Pucklechurch, The Fleur De Lys  | 1649                                                                                                                                                                                                                                                                                                                                                                                                                                                                                                                                                                                                                                                                                                                                                                                                                                                                                                                                                                                                                                                                                                                                                                                                                                                                                                                                                                                                                                                                                                                                                                                                                                                                                                                                                                                                                                                                                                                                                                                                                                                                                                                           |
| Westerleigh Crematorium         | 1653                                                                                                                                                                                                                                                                                                                                                                                                                                                                                                                                                                                                                                                                                                                                                                                                                                                                                                                                                                                                                                                                                                                                                                                                                                                                                                                                                                                                                                                                                                                                                                                                                                                                                                                                                                                                                                                                                                                                                                                                                                                                                                                           |
| Westerleigh, War Memorial       | 1658                                                                                                                                                                                                                                                                                                                                                                                                                                                                                                                                                                                                                                                                                                                                                                                                                                                                                                                                                                                                                                                                                                                                                                                                                                                                                                                                                                                                                                                                                                                                                                                                                                                                                                                                                                                                                                                                                                                                                                                                                                                                                                                           |
| Yate, Pitchcombe                | 1702                                                                                                                                                                                                                                                                                                                                                                                                                                                                                                                                                                                                                                                                                                                                                                                                                                                                                                                                                                                                                                                                                                                                                                                                                                                                                                                                                                                                                                                                                                                                                                                                                                                                                                                                                                                                                                                                                                                                                                                                                                                                                                                           |
| Chipping Sodbury, Mallard Close | 1707                                                                                                                                                                                                                                                                                                                                                                                                                                                                                                                                                                                                                                                                                                                                                                                                                                                                                                                                                                                                                                                                                                                                                                                                                                                                                                                                                                                                                                                                                                                                                                                                                                                                                                                                                                                                                                                                                                                                                                                                                                                                                                                           |
| Chipping Sodbury, The Boot      | 1710                                                                                                                                                                                                                                                                                                                                                                                                                                                                                                                                                                                                                                                                                                                                                                                                                                                                                                                                                                                                                                                                                                                                                                                                                                                                                                                                                                                                                                                                                                                                                                                                                                                                                                                                                                                                                                                                                                                                                                                                                                                                                                                           |
| Yate, Shopping Centre           | 1715                                                                                                                                                                                                                                                                                                                                                                                                                                                                                                                                                                                                                                                                                                                                                                                                                                                                                                                                                                                                                                                                                                                                                                                                                                                                                                                                                                                                                                                                                                                                                                                                                                                                                                                                                                                                                                                                                                                                                                                                                                                                                                                           |