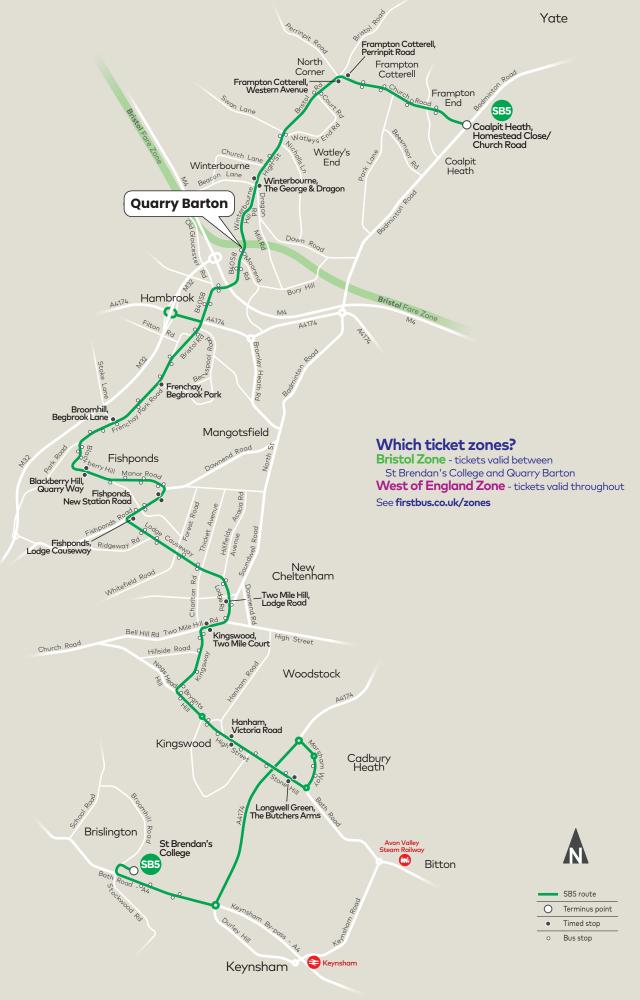

## **Coalpit Heath – St Brendan's College**

## College Days only

| Service Number                      | SB5  |
|-------------------------------------|------|
| Coalpit Heath, Homestead Close      | 0708 |
| Frampton Cotterell, Perrinpit Road  | 0712 |
| Winterbourne, The George and Dragon | 0717 |
| Frenchay, Begbrook Park             | 0731 |
| Blackberry Hill, Quarry Way         | 0738 |
| Fishponds, New Station Road         | 0744 |
| Fishponds, Lodge Causeway           | 0747 |
| Kingswood, Two Mile Court           | 0800 |
| Hanham, Victoria Road               | 0807 |
| Longwell Green, The Butchers Arms   | 0810 |
| St Brendan's College Grounds        | 0824 |

## St Brendan's College - Coalpit Heath

| College Days only                   |      |
|-------------------------------------|------|
| Service Number                      | SB5  |
| St Brendan's College Grounds        | 1615 |
| Longwell Green, The Butchers Arms   | 1625 |
| Hanham, Victoria Road               | 1629 |
| Kingswood, Two Mile Court           | 1638 |
| Two Mile Hill, Lodge Road           | 1641 |
| Fishponds, New Station Road         | 1656 |
| Blackberry Hill, Quarry Way         | 1701 |
| Broomhill, Begbrook Lane            | 1706 |
| Winterbourne, The George and Dragon | 1722 |
| Frampton Cotterell, Western Avenue  | 1727 |
| Coalpit Heath, Church Road          | 1733 |