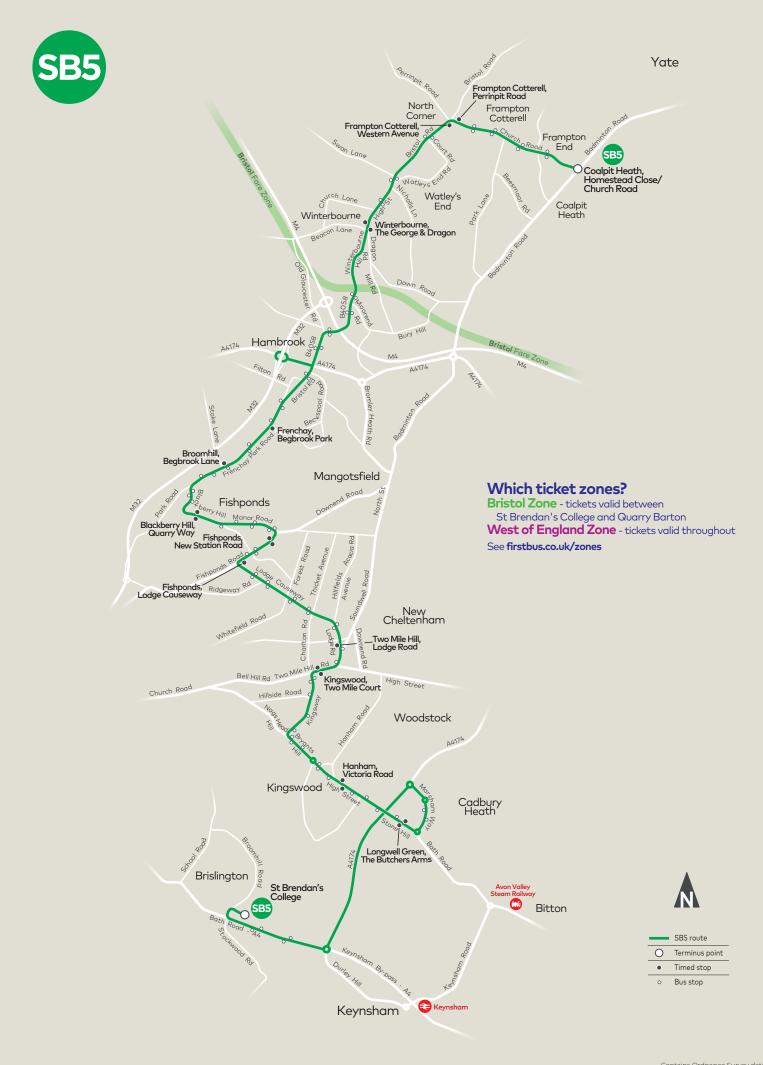

## **SB5** Coalpit Heath - St Brendan's College

## College Days only

| Service Number                      | SB5  |
|-------------------------------------|------|
| Coalpit Heath, Homestead Close      | 0720 |
| Frampton Cotterell, Perrinpit Road  | 0725 |
| Winterbourne, The George and Dragon | 0728 |
| Frenchay, Begbrook Park             | 0741 |
| Blackberry Hill, Quarry Way         | 0747 |
| Fishponds, New Station Road         | 0752 |
| Fishponds, Lodge Causeway           | 0757 |
| Kingswood, Two Mile Court           | 0805 |
| Hanham, Victoria Road               | 0810 |
| Longwell Green, The Butchers Arms   | 0813 |
| St Brendan's College Grounds        | 0825 |

## **SB5** St Brendan's College – Coalpit Heath

| College Days on                     | У    |
|-------------------------------------|------|
| Service Number                      | SB5  |
| St Brendan's College Grounds        | 1610 |
| Longwell Green, The Butchers Arms   | 1618 |
| Hanham, Victoria Road               | 1621 |
| Kingswood, Two Mile Court           | 1626 |
| Two Mile Hill, Lodge Road           | 1633 |
| Fishponds, New Station Road         | 1638 |
| Blackberry Hill, Quarry Way         | 1643 |
| Broomhill, Begbrook Lane            | 1649 |
| Winterbourne, The George and Dragon | 1659 |
| Frampton Cotterell, Western Avenue  | 1702 |
| Coalpit Heath, Church Road          | 1705 |