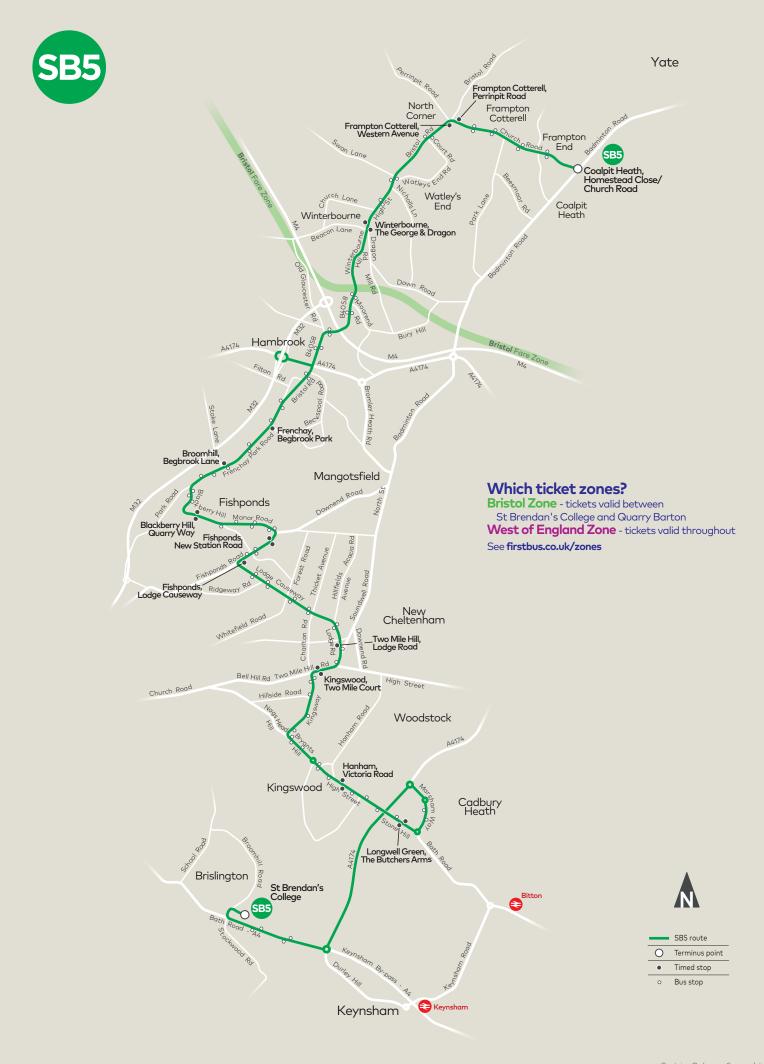

## **SB5** Coalpit Heath - St Brendan's College

## College Days only

| Service Number                      | SB5  |
|-------------------------------------|------|
| Coalpit Heath, Homestead Close      | 0720 |
| Frampton Cotterell, Perrinpit Road  | 0725 |
| Winterbourne, The George and Dragon | 0728 |
| Frenchay, Begbrook Park             | 0741 |
| Blackberry Hill, Quarry Way         | 0747 |
| Fishponds, New Station Road         | 0752 |
| Fishponds, Lodge Causeway           | 0757 |
| Kingswood, Two Mile Court           | 0805 |
| Hanham, Victoria Road               | 0810 |
| Longwell Green, The Butchers Arms   | 0813 |
| St Brendan's College Grounds        | 0825 |

## **SB5** St Brendan's College – Coalpit Heath

| College Days on                     | У    |
|-------------------------------------|------|
| Service Number                      | SB5  |
| St Brendan's College Grounds        | 1610 |
| Longwell Green, The Butchers Arms   | 1618 |
| Hanham, Victoria Road               | 1621 |
| Kingswood, Two Mile Court           | 1626 |
| Two Mile Hill, Lodge Road           | 1633 |
| Fishponds, New Station Road         | 1638 |
| Blackberry Hill, Quarry Way         | 1643 |
| Broomhill, Begbrook Lane            | 1649 |
| Winterbourne, The George and Dragon | 1659 |
| Frampton Cotterell, Western Avenue  | 1702 |
| Coalpit Heath, Church Road          | 1705 |