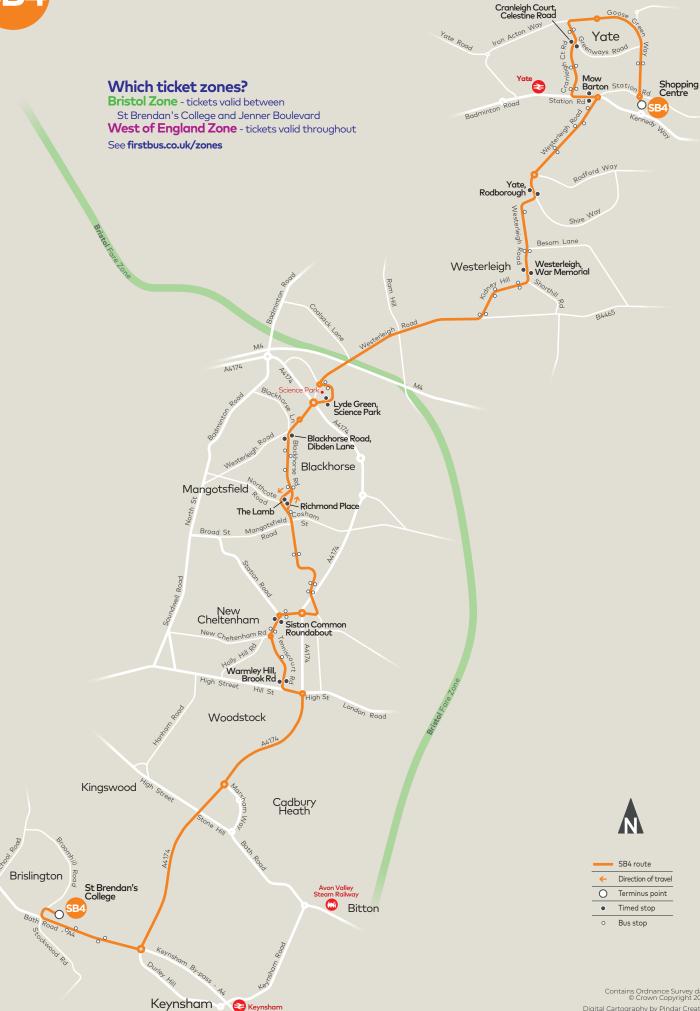

## Yate - St Brendan's College

| College days only               |      |
|---------------------------------|------|
| Service Number                  | SB4  |
| Yate, Shopping Centre (D)       | 0730 |
| Cranleigh Court, Celestine Road | 0736 |
| Yate, Mow Barton                | 0739 |
| Yate, Rodborough                | 0742 |
| Westerleigh, War Memorial       | 0745 |
| Lyde Green, Science Park        | 0752 |
| Blackhorse Road, Dibden Lane    | 0754 |
| Mangotsfield, The Lamb          | 0759 |
| Siston Common Roundabout        | 0807 |
| Warmley Hill, Brook Road        | 0810 |
| St Brendan's College Grounds    | 0825 |

## St Brendan's College - Yate

| College days only               |       |
|---------------------------------|-------|
| Service Numbe                   | r SB4 |
| St Brendan's College Grounds    | 1610  |
| Warmley Hill, Brook Road        | 1623  |
| Siston Common Roundabout        | 1626  |
| Mangotsfield, Richmond Place    | 1633  |
| Blackhorse Road, Dibden Lane    | 1634  |
| Lyde Green, Science Park        | 1636  |
| Westerleigh, War Memorial       | 1647  |
| Yate, Rodborough                | 1650  |
| Yate, Mow Barton                | 1653  |
| Cranleigh Court, Celestine Road | 1656  |
| Yate, Shopping Centre           | 1701  |