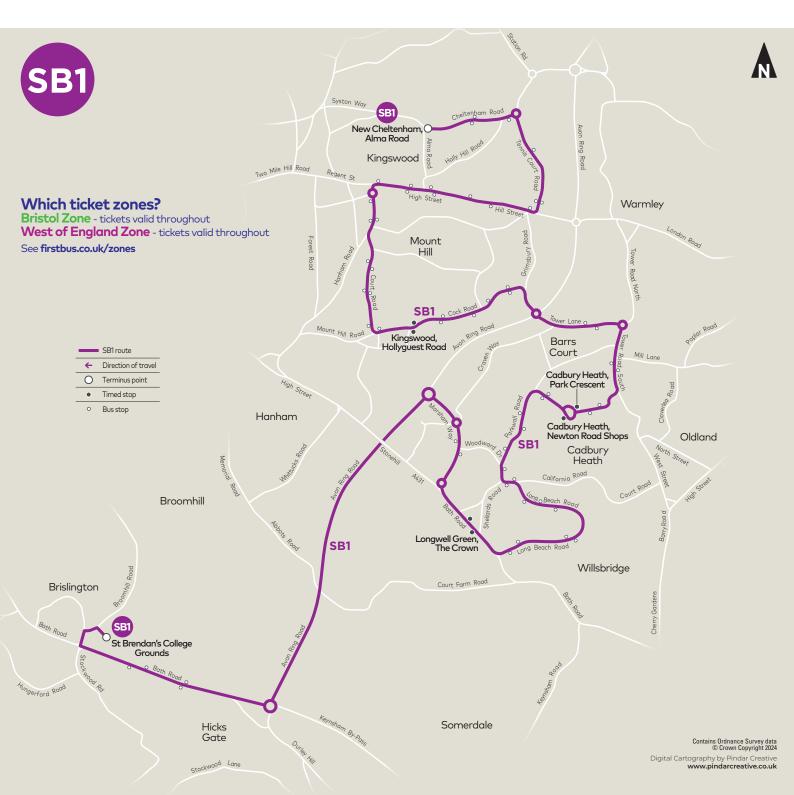

## Soundwell - St Brendan's College

| College Days only                |      |      |  |  |  |
|----------------------------------|------|------|--|--|--|
| Service Number                   | SB1  | SB1  |  |  |  |
| New Cheltenham, Alma Road        | 0734 | 0858 |  |  |  |
| Kingswood, Hollyguest Road       | 0748 | 0911 |  |  |  |
| Cadbury Heath, Newton Road Shops | 0758 | 0921 |  |  |  |
| Longwell Green, The Crown        | 0806 | 0928 |  |  |  |
| St Brendan's College Grounds     | 0819 | 0940 |  |  |  |

## SB1

## St Brendan's College - Soundwell

| College Days only            |      |      |
|------------------------------|------|------|
| Service Number               | SB1  | SB1  |
| St Brendan's College Grounds | 1450 | 1610 |
| Longwell Green, The Crown    | 1458 | 1620 |
| Cadbury Heath, Park Crescent | 1507 | 1629 |
| Kingswood, Hollyguest Road   | 1517 | 1639 |
| New Cheltenham, Alma Road    | 1537 | 1658 |