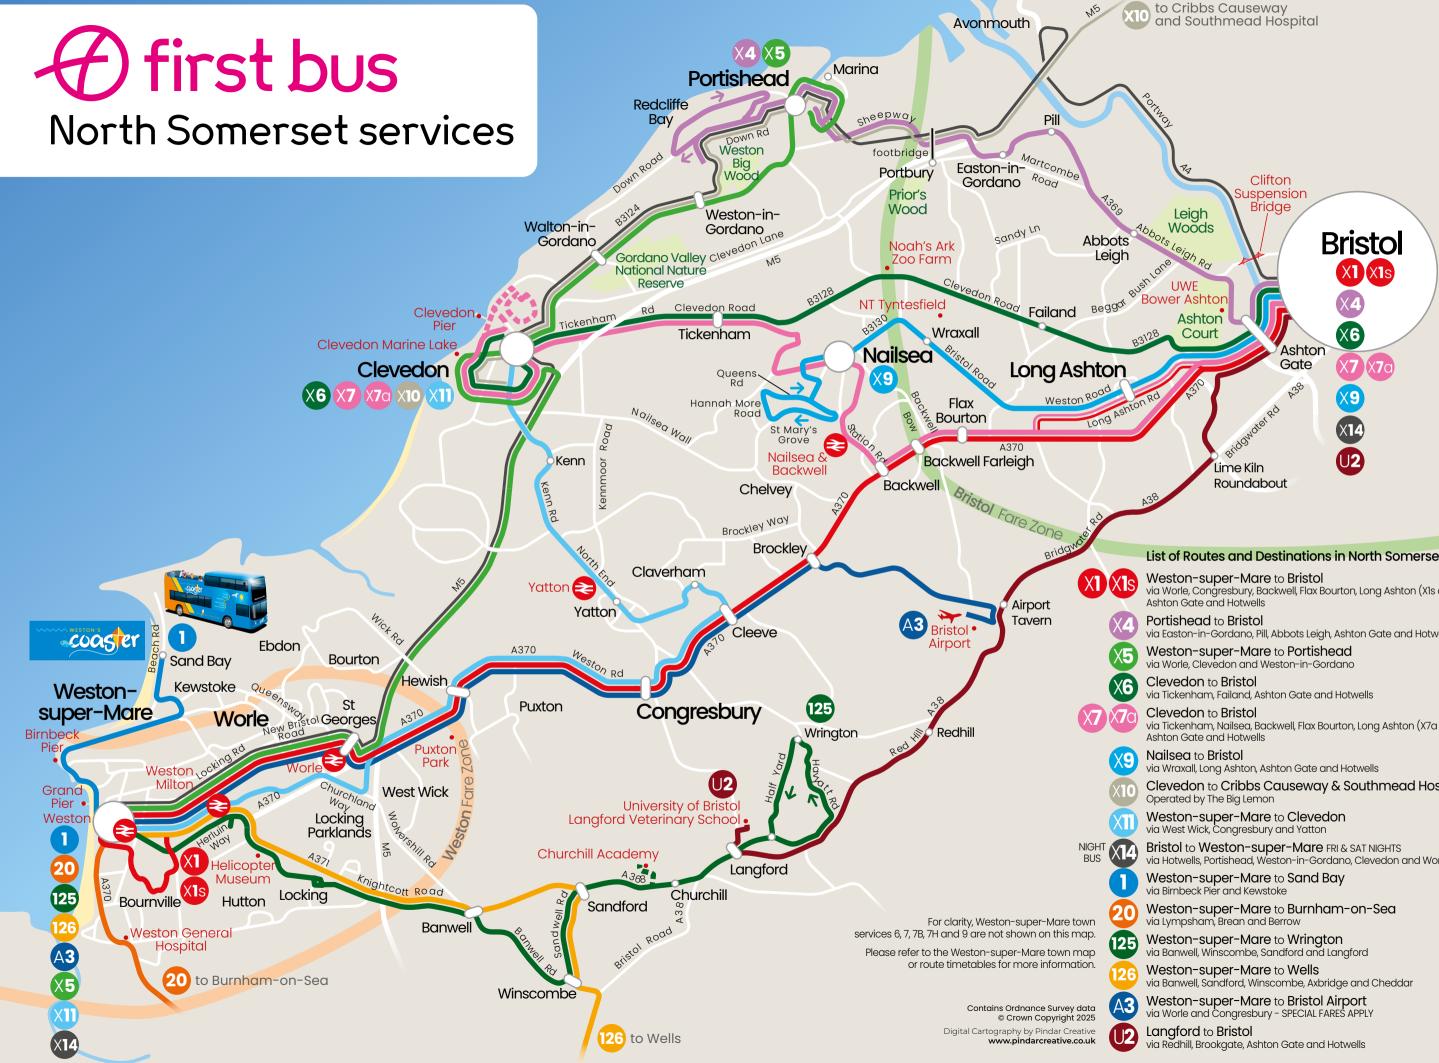

| of Routes and Destinations in North Somerset area                                                                                    |
|--------------------------------------------------------------------------------------------------------------------------------------|
| <b>ton-super-Mare</b> to <b>Bristol</b><br>orle, Congresbury, Backwell, Flax Bourton, Long Ashton (XIs only),<br>n Gate and Hotwells |
| <b>shead</b> to <b>Bristol</b><br>ston-in-Gordano, Pill, Abbots Leigh, Ashton Gate and Hotwells                                      |
| ton-super-Mare to Portishead<br>orle, Clevedon and Weston-in-Gordano                                                                 |
| <b>edon</b> to <b>Bristol</b><br>:kenham, Failand, Ashton Gate and Hotwells                                                          |
| edon to Bristol<br>skenham, Nailsea, Backwell, Flax Bourton, Long Ashton (X7a only),<br>n Gate and Hotwells                          |
| sea to Bristol<br>raxall, Long Ashton, Ashton Gate and Hotwells                                                                      |
| edon to Cribbs Causeway & Southmead Hospital ated by The Big Lemon                                                                   |
| ton-super-Mare to Clevedon<br>est Wick, Congresbury and Yatton                                                                       |
| ol to Weston-super-Mare FRI & SAT NIGHTS<br>otwells, Portishead, Weston-in-Gordano, Clevedon and Worle                               |
| ton-super-Mare to Sand Bay<br>nbeck Pier and Kewstoke                                                                                |
| ton-super-Mare to Burnham-on-Sea<br>mpsham, Brean and Berrow                                                                         |
| ton-super-Mare to Wrington<br>Inwell, Winscombe, Sandford and Langford                                                               |
| ton-super-Mare to Wells<br>Inwell, Sandford, Winscombe, Axbridge and Cheddar                                                         |
| ton-super-Mare to Bristol Airport<br>orle and Congresbury - SPECIAL FARES APPLY                                                      |